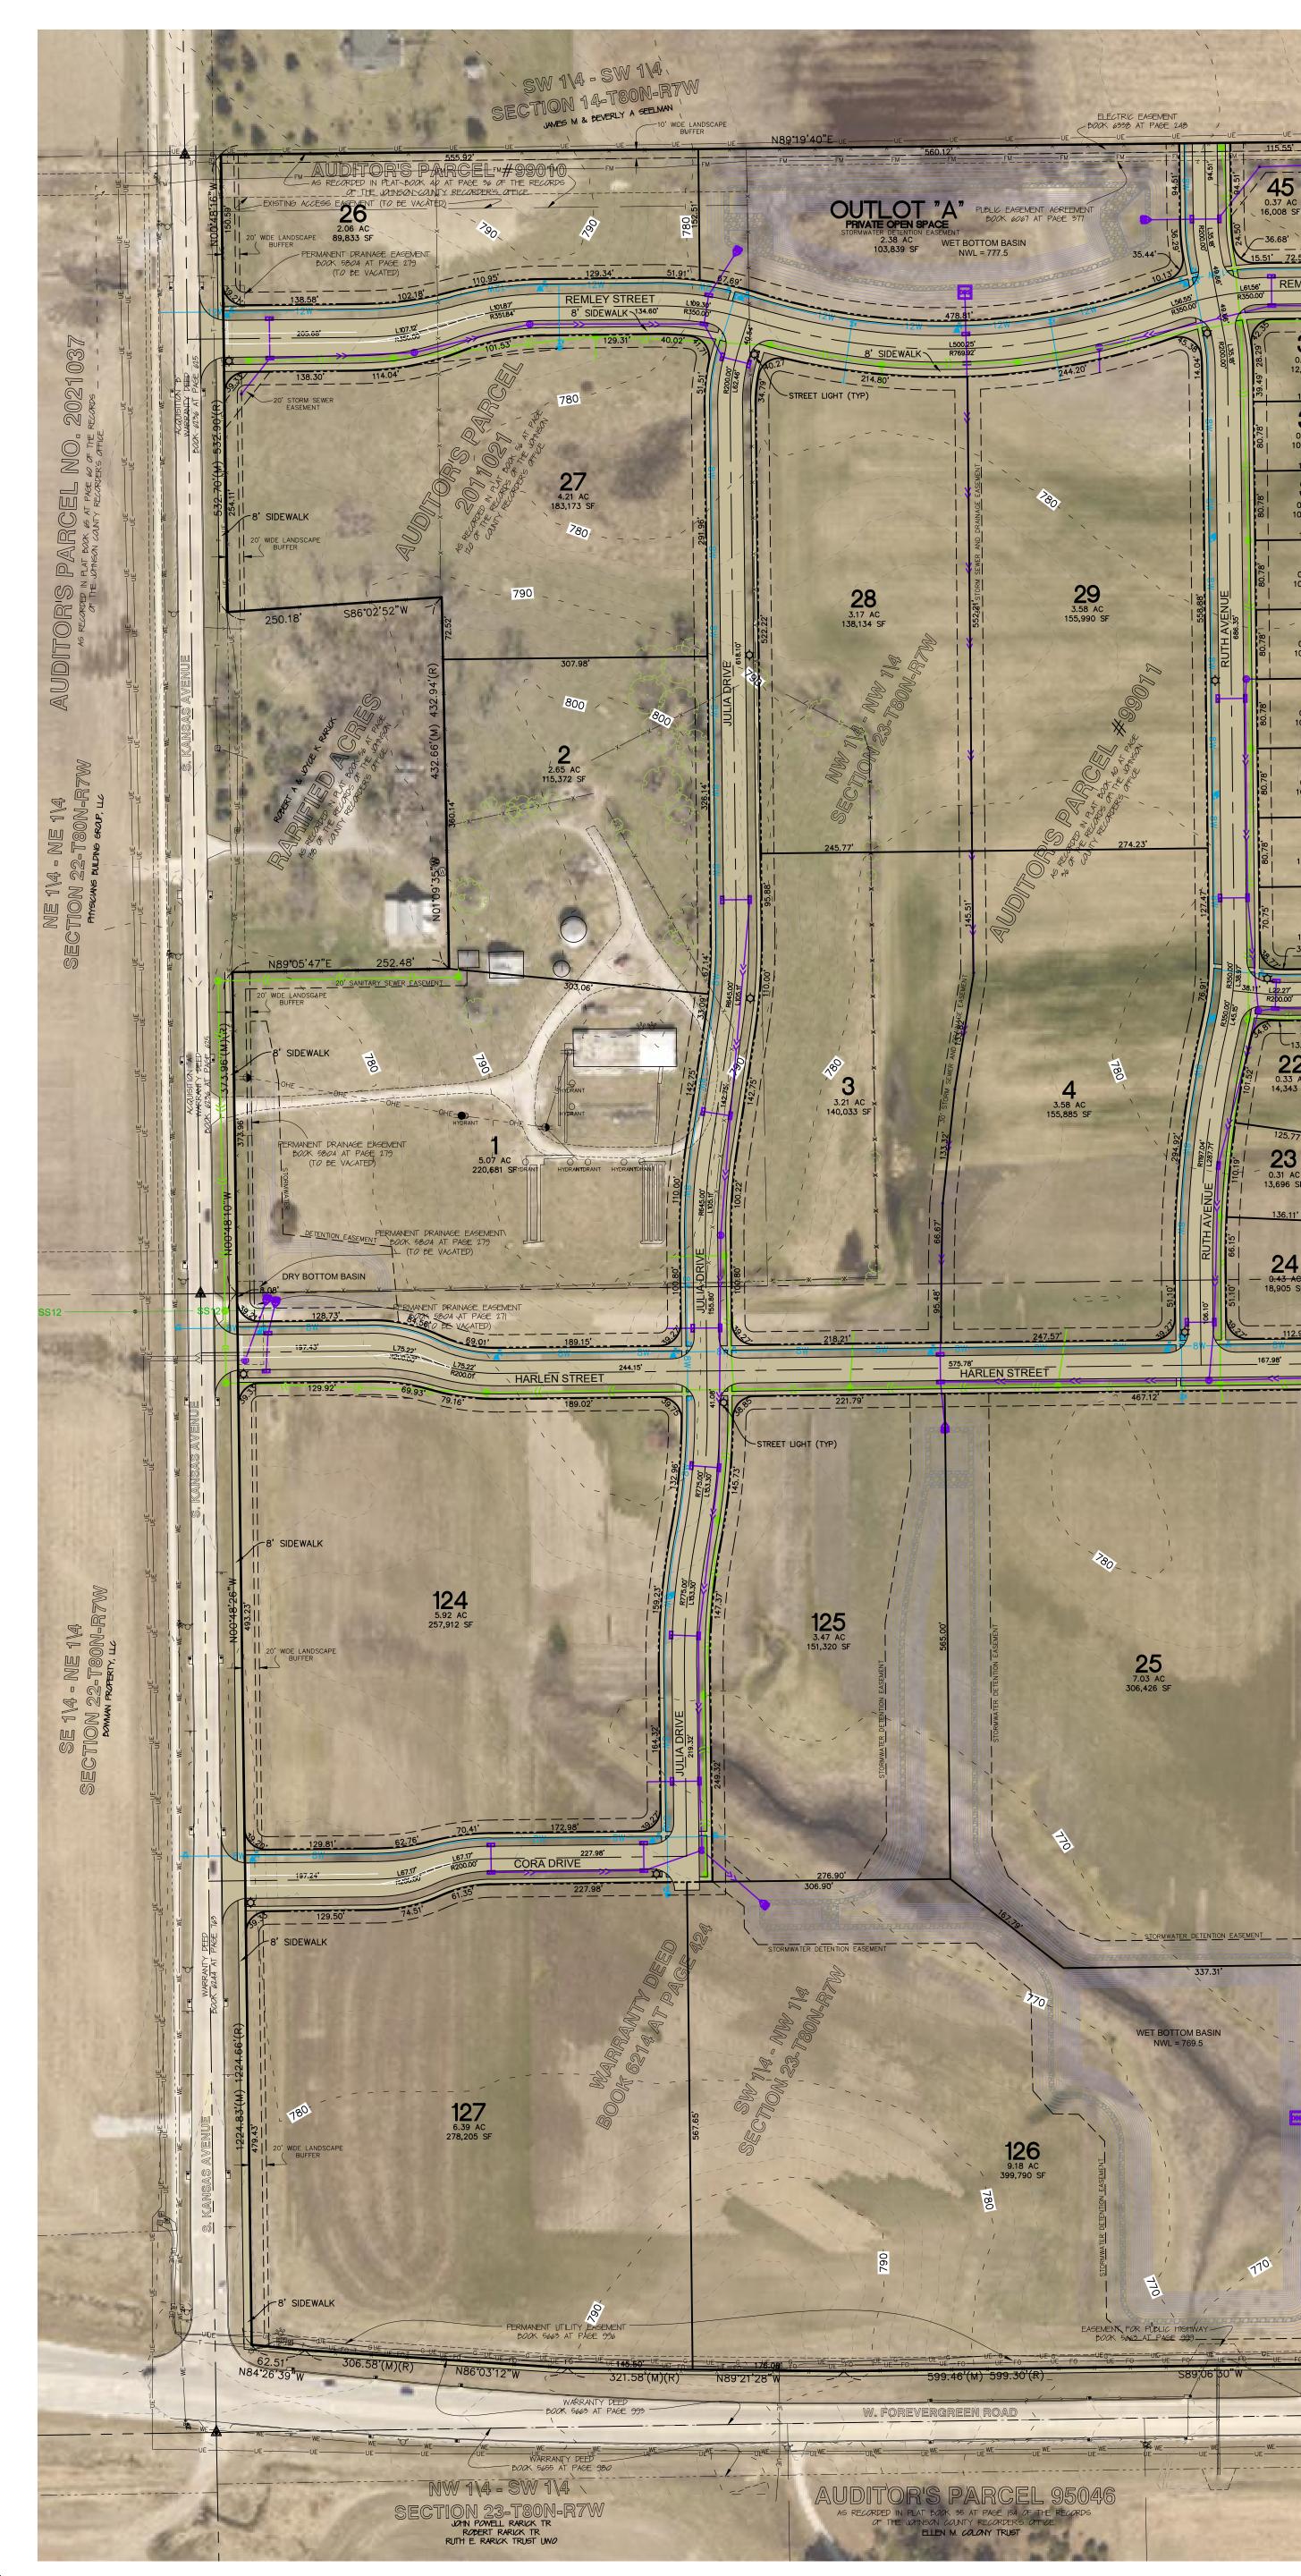

#### 2. Project Location:

- North of West Forevergreen Road and east of Kansas Avenue NE, unnamed tributary to Clear Creek, North Liberty, Iowa.
- Section 23, Township 80 North, Range 7 West.
- Linn County, Iowa.
- UTM NAD-83 Zone 15.
- Lat 41.7252, Long -91.6346.

#### 3. Project Description and Purpose.

A. The applicant proposes to construct a new 109-acre mixed use residential and commercial development, Forevergreen Estates, in North Liberty. The development concept is to provide medium to high density housing ranging from 36-plexes to duplexes in additional to commercial space, to provide a minimum of 640 dwelling units across the development. The applicants stated purpose and need for the project is to provide stormwater quality and quantity treatment for the upland residential and commercial developments. The majority, 94 percent of the stormwater basin is necessary to meet the upland residential development and 6 percent of the basin will be utilized to meet a proposed commercial development. To meet stormwater requirements, a wet bottom detention basin was designed to provide 24-hour detention of the 1-year, 24-hour event for the project area. The applicant has stated that as a result of the sizing calculations and to comply with stormwater management standards, it was determined that a 5.5-acre basin with 1.3-million cubic feet of storage was required. The project will permanently impact 1.74 acres of emergent wetland for the construction of a dam and for the basin itself. The applicant has proposed to purchase 1.74 acres of wetland mitigation credits.

B. The applicants stated avoidance and minimization efforts were evaluated to try and reduce wetland impacts such that the project would qualify for a nationwide permit. The applicant performed an alternatives analysis based on the project purpose to provide for a stormwater basin for the proposed developments. Based on conversations with the Corps the geographic scope are those areas contiguous with the project site and configuration within the existing parcels where the developments are proposed. The alternatives analysis was based on availability, acquisition cost, logical constraints, construction costs, dwelling unit reduction, cost of dwelling unit reduction, and environmental impacts based on the presences of waters of the U.S., topographic information, soil surveys, flood maps, and a wetland delineation. In addition, an assessment of wetland functions was also utilized to provide an analysis of the hydrologic, water quality, and ecological functions of the identified wetland areas. Two off-site parcels, and on-site configuration within the existing parcels were reviewed and a comparison matrix was provided. A copy of this analysis can be provided upon request.