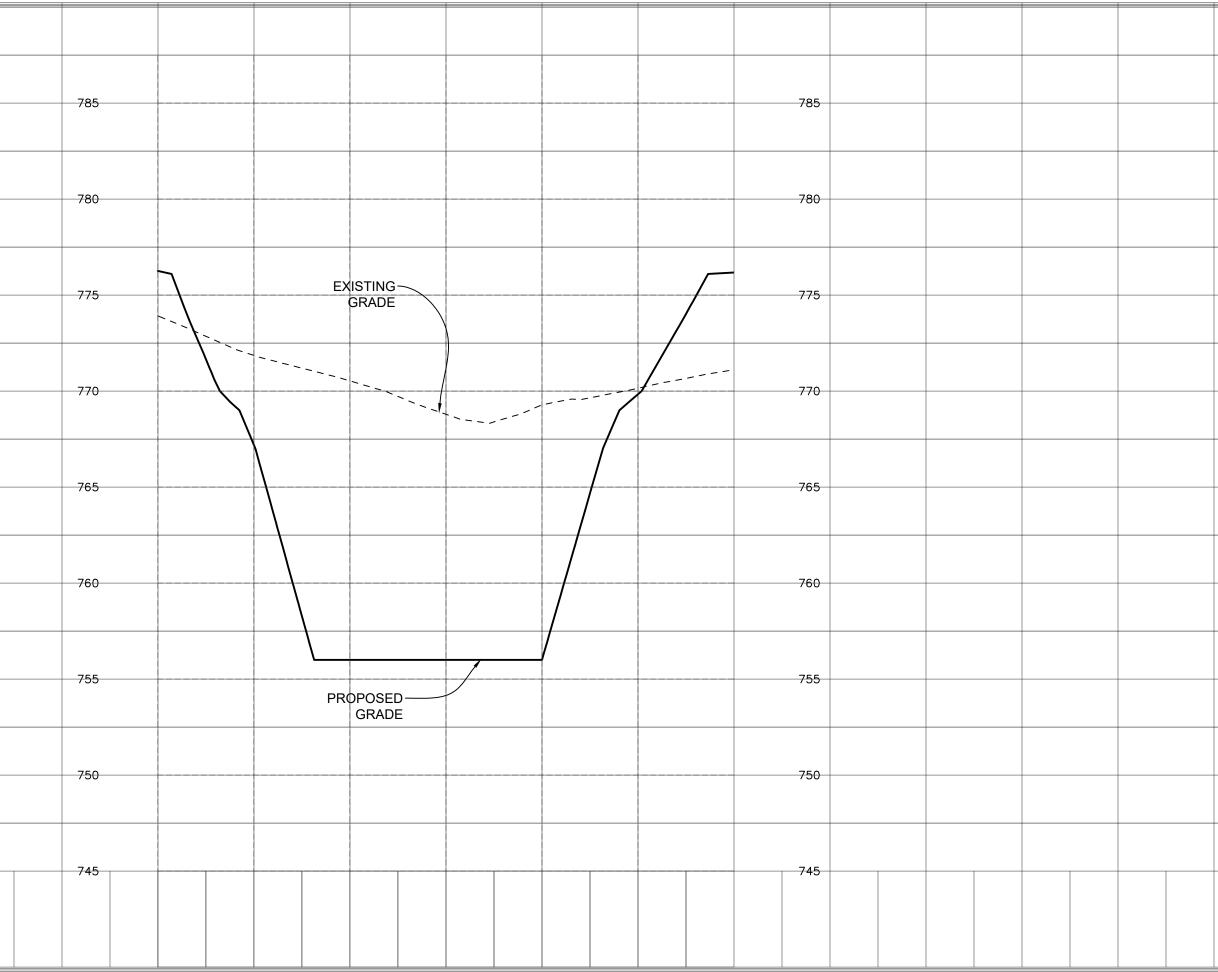

#### 3. Project Description and Purpose.

A. The applicant proposes to construct a new 109-acre mixed use residential and commercial development, Forevergreen Estates, in North Liberty. The development concept is to provide medium to high density housing ranging from 36-plexes to duplexes in additional to commercial space, to provide a minimum of 640 dwelling units across the development. The applicants stated purpose and need for the project is to provide stormwater quality and quantity treatment for the upland residential and commercial developments. The majority, 94 percent of the stormwater basin is necessary to meet the upland residential development and 6 percent of the basin will be utilized to meet a proposed commercial development. To meet stormwater requirements, a wet bottom detention basin was designed to provide 24-hour detention of the 1-year, 24-hour event for the project area. The applicant has stated that as a result of the sizing calculations and to comply with stormwater management standards, it was determined that a 5.5-acre basin with 1.3-million cubic feet of storage was required. The project will permanently impact 1.74 acres of emergent wetland for the construction of a dam and for the basin itself. The applicant has proposed to purchase 1.74 acres of wetland mitigation credits.