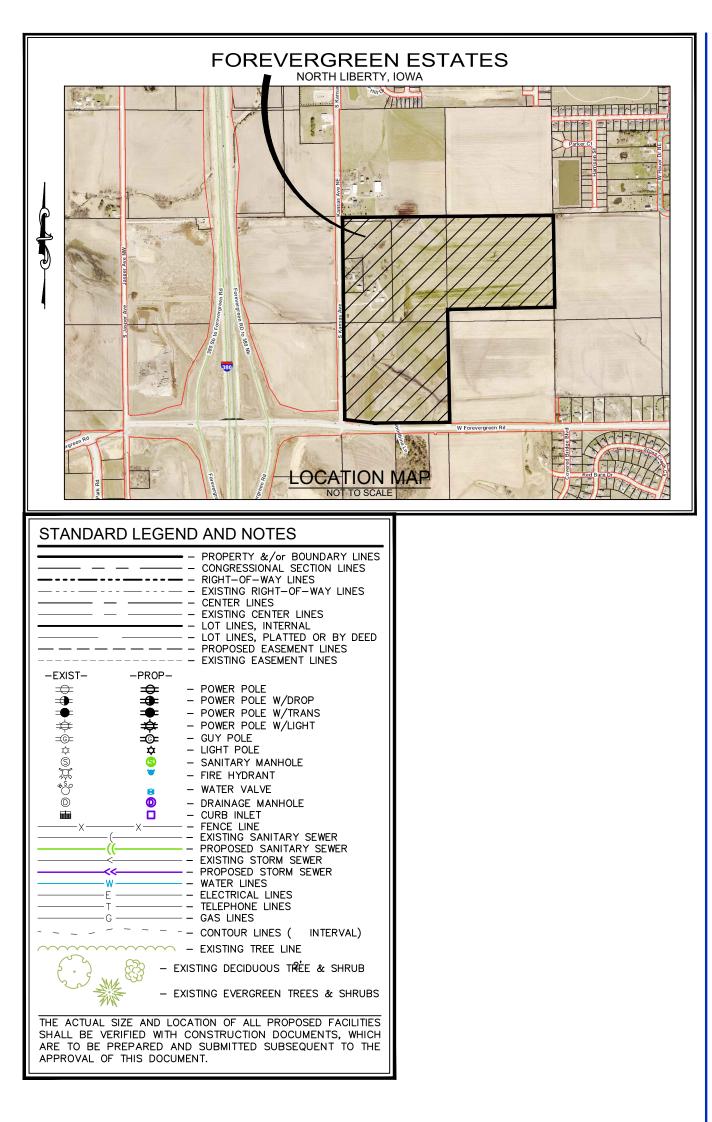

#### 2. Project Location:

- North of West Forevergreen Road and east of Kansas Avenue NE, unnamed tributary to Clear Creek, North Liberty, Iowa.
- Section 23, Township 80 North, Range 7 West.
- Linn County, Iowa.
- UTM NAD-83 Zone 15.
- Lat 41.7252, Long -91.6346.

#### 3. Project Description and Purpose.

A. The applicant proposes to construct a new 109-acre mixed use residential and commercial development, Forevergreen Estates, in North Liberty. The development concept is to provide medium to high density housing ranging from 36-plexes to duplexes in additional to commercial space, to provide a minimum of 640 dwelling units across the development. The applicants stated purpose and need for the project is to provide stormwater quality and quantity treatment for the upland residential and commercial developments. The majority, 94 percent of the stormwater basin is necessary to meet the upland residential development and 6 percent of the basin will be utilized to meet a proposed commercial development. To meet stormwater requirements, a wet bottom detention basin was designed to provide 24-hour detention of the 1-year, 24-hour event for the project area. The applicant has stated that as a result of the sizing calculations and to comply with stormwater management standards, it was determined that a 5.5-acre basin with 1.3-million cubic feet of storage was required. The project will permanently impact 1.74 acres of emergent wetland for the construction of a dam and for the basin itself. The applicant has proposed to purchase 1.74 acres of wetland mitigation credits.