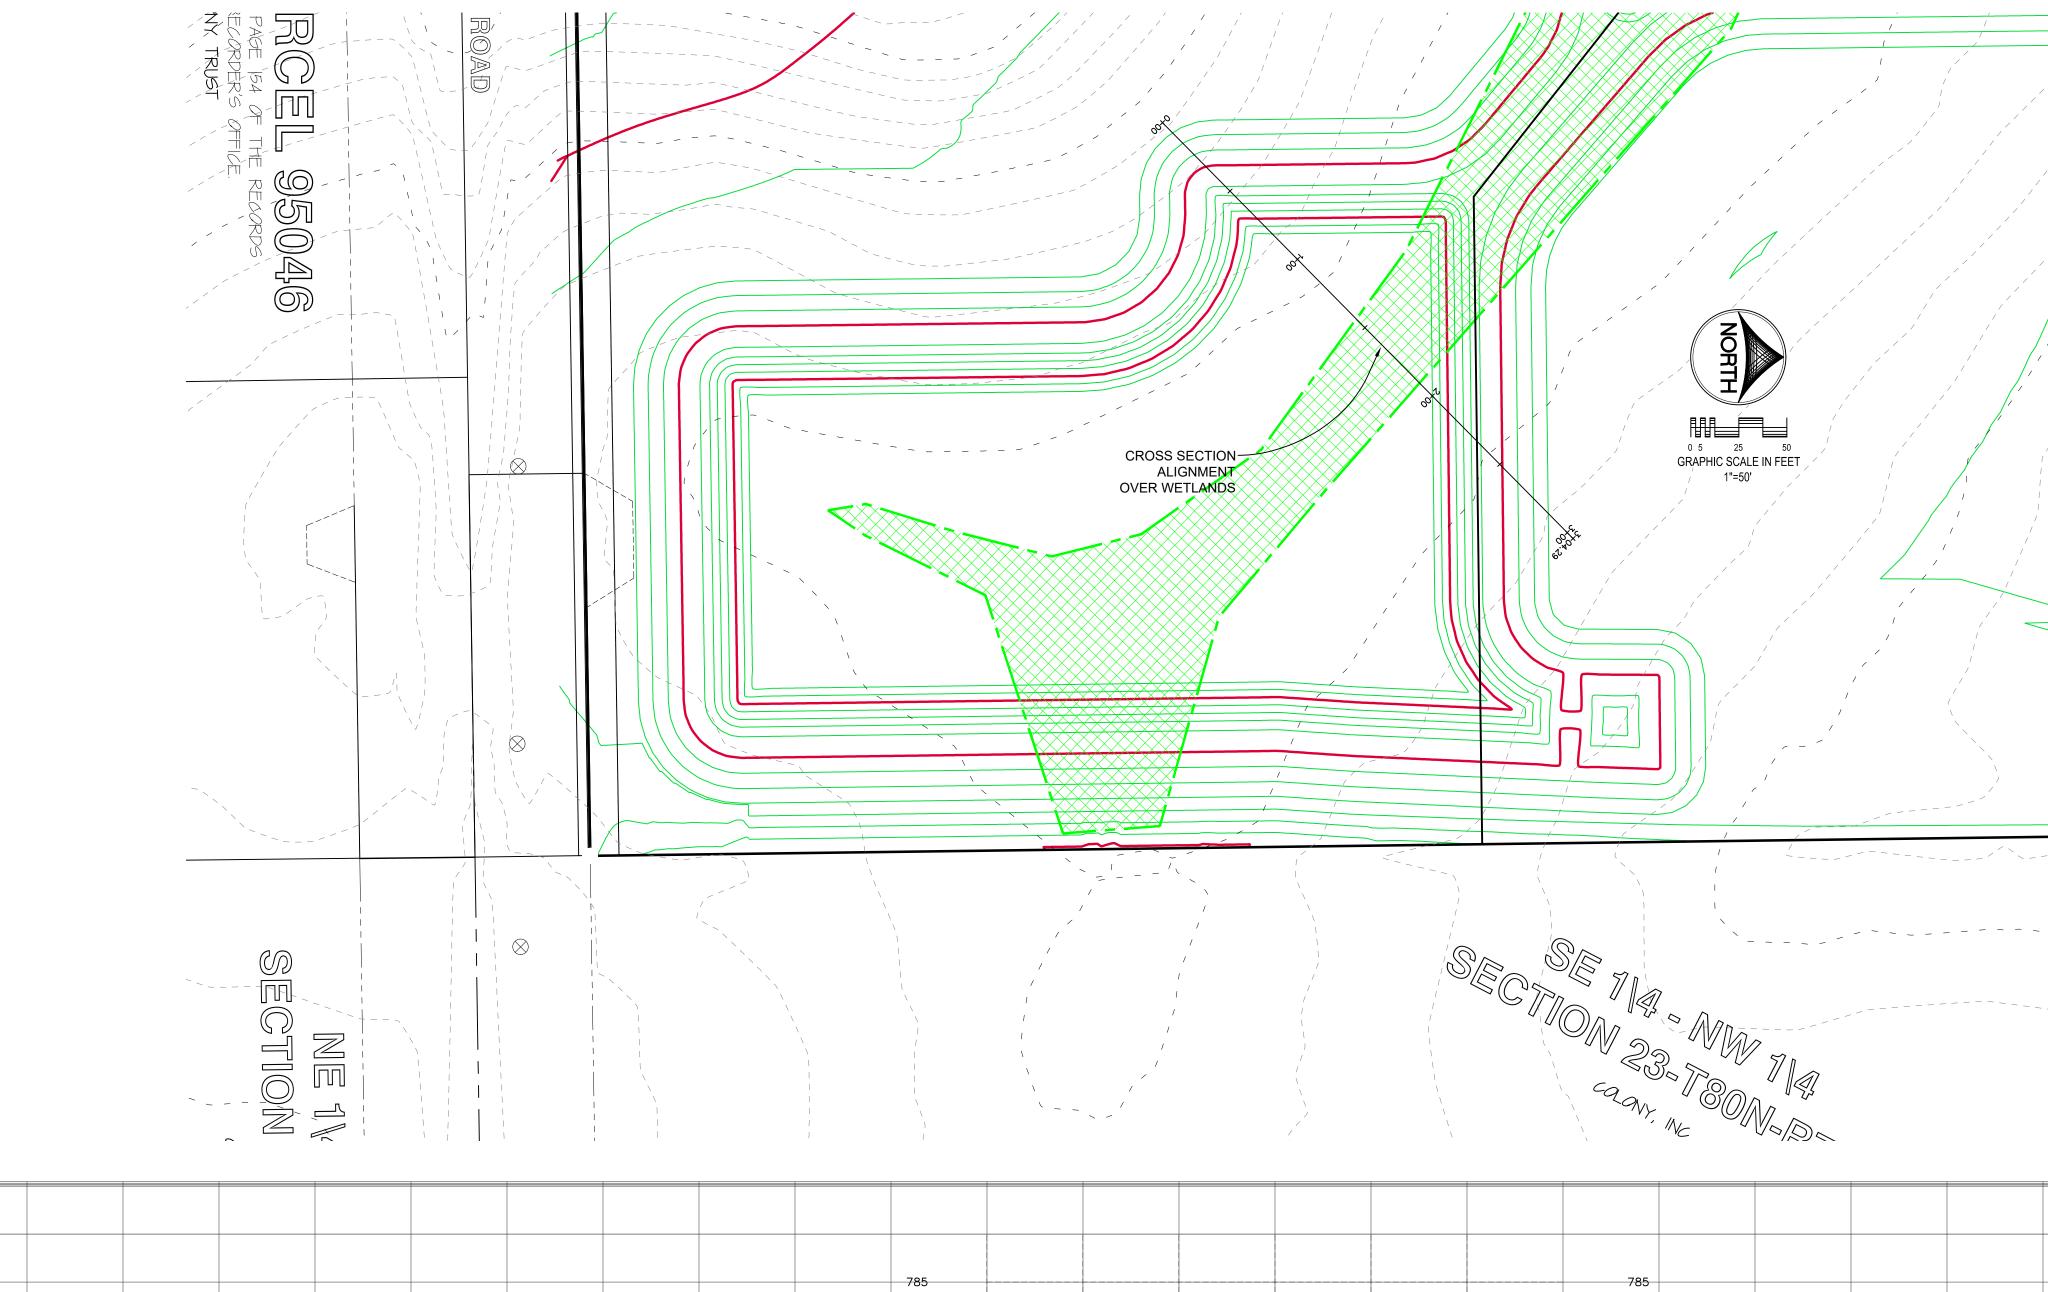

#### 2. Project Location:

- North of West Forevergreen Road and east of Kansas Avenue NE, unnamed tributary to Clear Creek, North Liberty, Iowa.
- Section 23, Township 80 North, Range 7 West.
- Linn County, Iowa.
- UTM NAD-83 Zone 15.
- Lat 41.7252, Long -91.6346.

#### 3. Project Description and Purpose.

A. The applicant proposes to construct a new 109-acre mixed use residential and commercial development, Forevergreen Estates, in North Liberty. The development concept is to provide medium to high density housing ranging from 36-plexes to duplexes in additional to commercial space, to provide a minimum of 640 dwelling units across the development. The applicants stated purpose and need for the project is to provide stormwater quality and quantity treatment for the upland residential and commercial developments. The majority, 94 percent of the stormwater basin is necessary to meet the upland residential development and 6 percent of the basin will be utilized to meet a proposed commercial development. To meet stormwater requirements, a wet bottom detention basin was designed to provide 24-hour detention of the 1-year, 24-hour event for the project area. The applicant has stated that as a result of the sizing calculations and to comply with stormwater management standards, it was determined that a 5.5-acre basin with 1.3-million cubic feet of storage was required. The project will permanently impact 1.74 acres of emergent wetland for the construction of a dam and for the basin itself. The applicant has proposed to purchase 1.74 acres of wetland mitigation credits.