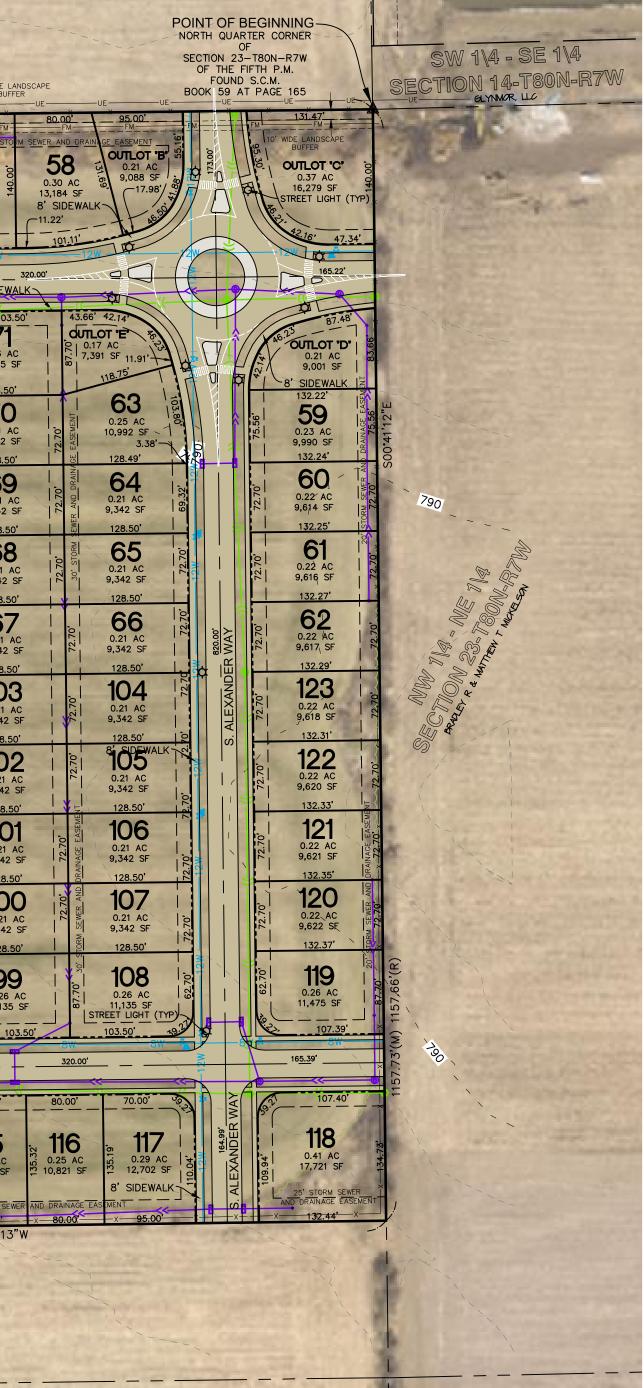

#### 3. Project Description and Purpose.

A. The applicant proposes to construct a new 109-acre mixed use residential and commercial development, Forevergreen Estates, in North Liberty. The development concept is to provide medium to high density housing ranging from 36-plexes to duplexes in additional to commercial space, to provide a minimum of 640 dwelling units across the development. The applicants stated purpose and need for the project is to provide stormwater quality and quantity treatment for the upland residential and commercial developments. The majority, 94 percent of the stormwater basin is necessary to meet the upland residential development and 6 percent of the basin will be utilized to meet a proposed commercial development. To meet stormwater requirements, a wet bottom detention basin was designed to provide 24-hour detention of the 1-year, 24-hour event for the project area. The applicant has stated that as a result of the sizing calculations and to comply with stormwater management standards, it was determined that a 5.5-acre basin with 1.3-million cubic feet of storage was required. The project will permanently impact 1.74 acres of emergent wetland for the construction of a dam and for the basin itself. The applicant has proposed to purchase 1.74 acres of wetland mitigation credits.

B. The applicants stated avoidance and minimization efforts were evaluated to try and reduce wetland impacts such that the project would qualify for a nationwide permit. The applicant performed an alternatives analysis based on the project purpose to provide for a stormwater basin for the proposed developments. Based on conversations with the Corps the geographic scope are those areas contiguous with the project site and configuration within the existing parcels where the developments are proposed. The alternatives analysis was based on availability, acquisition cost, logical constraints, construction costs, dwelling unit reduction, cost of dwelling unit reduction, and environmental impacts based on the presences of waters of the U.S., topographic information, soil surveys, flood maps, and a wetland delineation. In addition, an assessment of wetland functions was also utilized to provide an analysis of the hydrologic, water quality, and ecological functions of the identified wetland areas. Two off-site parcels, and on-site configuration within the existing parcels were reviewed and a comparison matrix was provided. A copy of this analysis can be provided upon request.